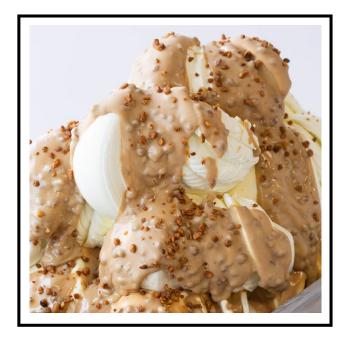

# NOCCIOLATA BIANCA ICE CROCK SINCE

irca

**CODE:** 01010013

PACKAGING: 5kg pail

#### **DESCRIPTION:**

Milk and hazelnut cream with caramelized hazelnuts. Refined reinterpretation of hazelnut-based variegates, which adds the sweet note of caramelized sugar to the unmistakable taste of hazelnut. Designed to maintain excellent creaminess and spreadability even at negative temperatures, it amazes for its pleasant crunchy effect.