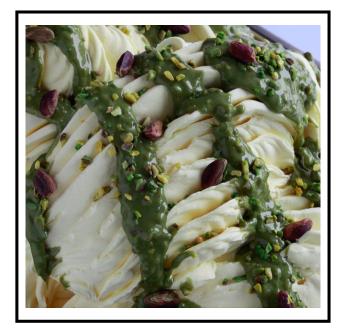

# **JOYCREAM PISTACCHIO CROCK**

**CODE:** 01010014

PACKAGING: 5kg pail

#### **DESCRIPTION:**

Pistachio cream with caramelized pistachios. A classic of Joycream variegates that adds the sweet note of caramelized sugar to the intense pistachio flavour.

Designed to maintain excellent creaminess and spreadability even at negative temperatures, it amazes with its pleasant crunchy effect.