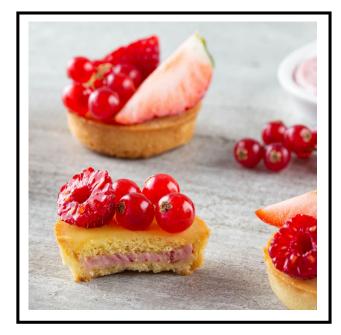

#### **DESCRIPTION:**

Anhydrous red fruit flavoured cream with crunchy inclusions of strawberry and raspberry, it is ideal for the post-baking filling of leavened products, shortbread and puff pastry.

Designed so that the inclusions keep their crunchiness for a long time and allow use with sac à poche. With raspberry juice for a fresh and slightly sour taste, this cream is ideal for up to date pastry creations.

- Excellent selected raw materials
- Added fruit juice for an intense flavour
- Gluten free
- Align with market trends

irca

**CODE:** 01010030

**PACKAGING:** 5kg pail