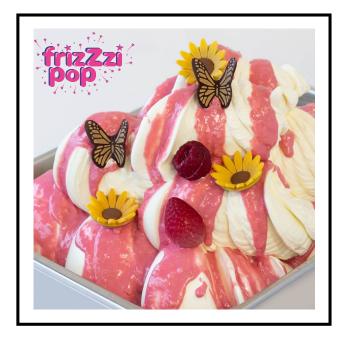

## **JOYCREAM FRIZZZI POP PINK**

**CODE:** 01012007

PACKAGING: 5kg pail

#### **DESCRIPTION:**

Red fruit flavoured cream with crunchy inclusions for a sparkling and crackling effect on the palate. One-of-a-kind, extremely versatile, it adapts to all the most surprising ice cream creations and is also excellent as a filling for parfaits and creams. Use it in pastry making as fillings for pralines and crunchy couvertures. The anhydrous cream maintains the crunchy effect of the inclusions for several hours in the showcase.