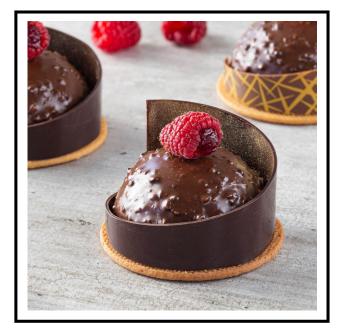

#### **DESCRIPTION:**

Anhydrous red fruit flavoured cream with crunchy inclusions of strawberry and raspberry, it is ideal for the Anhydrous gianduja flavoured cream with crunchy cocoa biscuit grains and chopped hazelnuts, it is ideal for the post-baking filling of leavened products, shortbread and puff pastry.

Designed so that the inclusions keep their crunchiness for a long time and allow use with sac à poche. Full and round taste, it is a cream that enriches your pastry creations with different textures.

- Excellent raw materials
- Gluten free
- Align with market trends
- Irca's great know-how about cocoa and hazelnuts