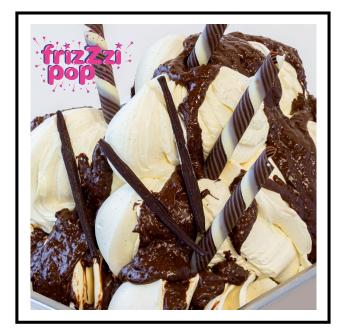

## **JOYCREAM FRIZZZI POP CHOC**

irca

**CODE:** 01012006

PACKAGING: 5kg pail

#### **DESCRIPTION:**

Cocoa and huzelnut flavoured cream with crunchy inclusions for a sparkling and crackling effect on the palate. One-of-a-kind, extremely versatile, it adapts to all the most surpricing ice cream creations and is also excellent as a filling for parfais and cremino ice creams. Use it in pastry making as fillings for pralines and crunchy couvertures. The anhydrous cream maintains the crunchy effect of the inclusions for several hours in the showcase.