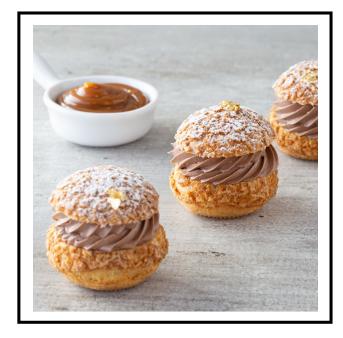

## **JOYCREAM FRIZZZI POP PINK**

**CODE:** 01012007

PACKAGING: 5kg pail

#### **DESCRIPTION:**

Red fruit flavoured cream with crunchy inclusions for a sparkling and crackling effect on the palate. One-of-a-kind, extremely versatile, it adapts to all the most surprising ice cream creations and is also excellent as a filling for parfaits and creams. Use it in pastry making as fillings for pralines and crunchy couvertures. The anhydrous cream maintains the crunchy effect of the inclusions for several hours in the showcase.